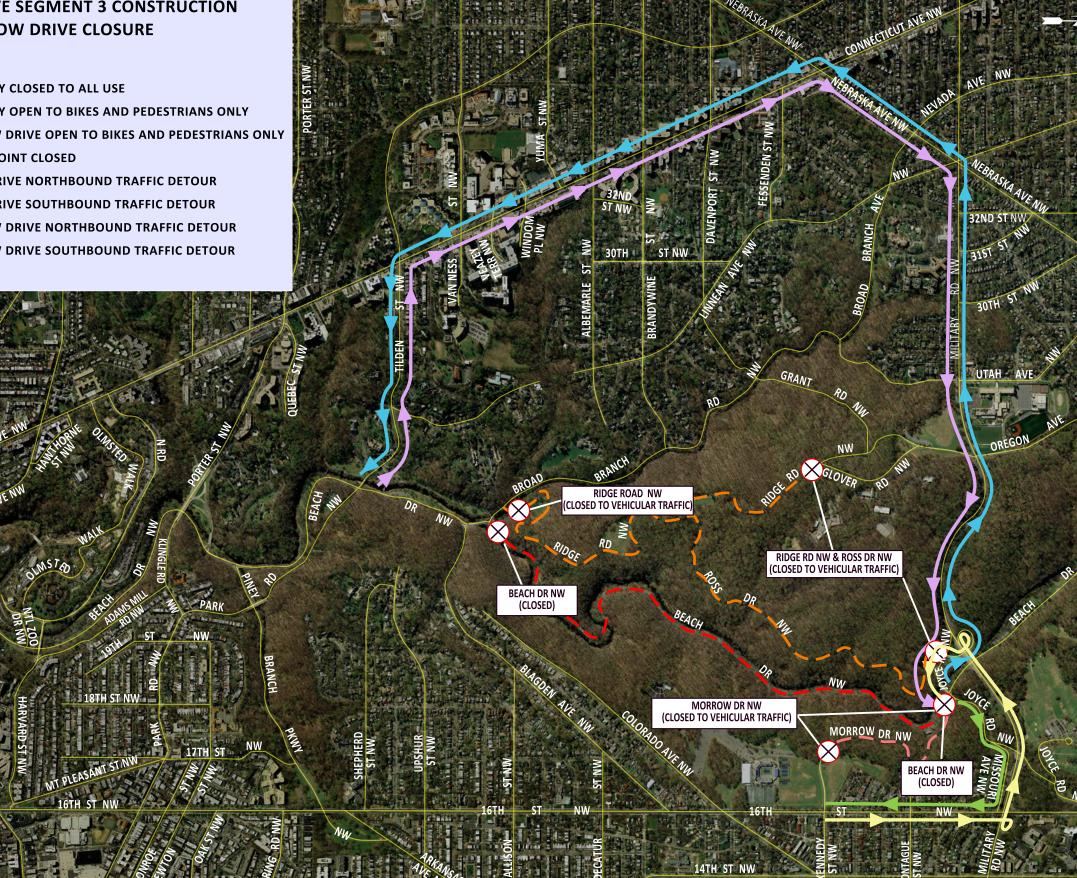

# **BEACH DRIVE SEGMENT 3 CONSTRUCTION** AND MORROW DRIVE CLOSURE

# LEGEND

- ROADWAY CLOSED TO ALL USE
- ROADWAY OPEN TO BIKES AND PEDESTRIANS ONLY
- MORROW DRIVE OPEN TO BIKES AND PEDESTRIANS ONLY
- **ACCESS POINT CLOSED**
- **BEACH DRIVE NORTHBOUND TRAFFIC DETOUR** ╼
- **BEACH DRIVE SOUTHBOUND TRAFFIC DETOUR**
- MORROW DRIVE NORTHBOUND TRAFFIC DETOUR
- MORROW DRIVE SOUTHBOUND TRAFFIC DETOUR

# **DETOUR NARRATIVE**

# **BEACH DRIVE NW**

#### NORTHBOUND DETOUR

- LEFT ON TILDEN ST NW
  RIGHT ON CONNECTICUT AVE NW
  RIGHT ON NEBRASKA AVE NW
  RIGHT ON MILITARY RD NW
  RIGHT ON JOYCE RD NW

#### SOUTHBOUND DETOUR

- RIGHT ON JOYCE RD NW
  KEEP RIGHT TO CONTINUE TOWARD MILITARY RD NW
  LEFT ON NEBRASKA AVE NW
  LEFT ON CONNECTICUT AVE NW
  LEFT ON TILDEN ST NW

#### **MORROW DRIVE NW**

# NORTHBOUND DETOUR (TO NORTHBOUND BEACH DR)

- STAY ON 16TH ST NW
  RIGHT ON MILITARY RD NW
  RIGHT ON ROSS DR NW
  LEFT ON JOYCE RD NW

# SOUTHBOUND DETOUR (FROM SOUTHBOUND BEACH DR)

- · LEFT ON JOYCE RD NW · RIGHT ON MISSOURI AVE NW · RIGHT ON 16TH ST NW