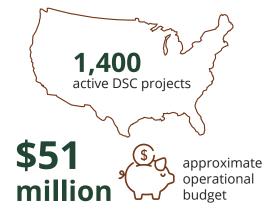

## Design and Construction managed

**429 projects** totaling more than

**\$5.4 billion** in gross construction costs